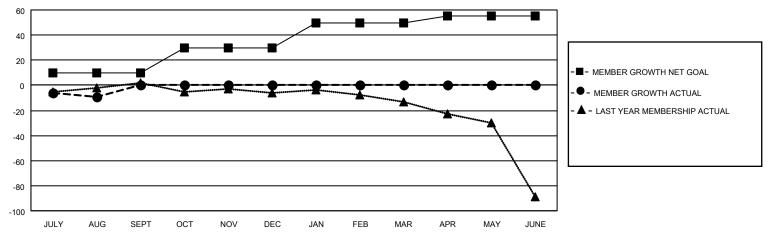

#### GOALS AND ACTUAL MEMBERS CUMULATIVE

| DROPPED CLUBS: 1 |    | 3 CLUBS OF 73 ADDED 1 OR  | GENDER DISTRIBUTION       |                                |  |
|------------------|----|---------------------------|---------------------------|--------------------------------|--|
|                  |    | MORE NEW MEMBERS          | MALE<br>FEMALE            | 1,545 (88.64%)<br>198 (11.36%) |  |
| DROPPED MEMBERS  |    |                           | NON BINARY                | 0 (0.00%)                      |  |
| DECEASED         | 2  |                           | PREFER NOT TO ANSWER      | 0 (0.00%)                      |  |
| CLUB CANCELLED   | 0  | CLICK HERE FOR CUMULATIVE | TOTAL FAMILY UNIT MEMBERS | , 0                            |  |
| OTHER            | 10 | MEMBERSHIP DATA           |                           |                                |  |
| TOTAL            | 12 |                           | FAMILY MEMBERS PAYING HAI | F DUES 0                       |  |
|                  |    |                           |                           |                                |  |

## District 110CW

Results as of: 8/31/2021

| Clubs                 |               |           |               | Members               |                         |                         |                                                    |
|-----------------------|---------------|-----------|---------------|-----------------------|-------------------------|-------------------------|----------------------------------------------------|
| RESULTS FOR 2021-2022 |               |           |               | RESULTS FOR 2021-2022 |                         |                         |                                                    |
| QUARTER               | NEW CLUB GOAL | NEW CLUBS | DROPPED CLUBS | QUARTER MEM           | IBER GROWTH NET<br>GOAL | MEMBER GROWTH<br>ACTUAL | DROPPED<br>MEMBERS ACTUAL<br>(including transfers) |
| JULY/AUG/SEPT         | 1             | 0         | 1             | JULY/AUG/SEPT         | 10                      | 5                       | 12                                                 |
| OCT/NOV/DEC           | 1             | 0         | 0             | OCT/NOV/DEC           | 20                      | 0                       | 0                                                  |
| JAN/FEB/MAR           | 1             | 0         | 0             | JAN/FEB/MAR           | 20                      | 0                       | 0                                                  |
| APR/MAY/JUNE          | 1             | 0         | 0             | APR/MAY/JUNE          | 5                       | 0                       | 0                                                  |