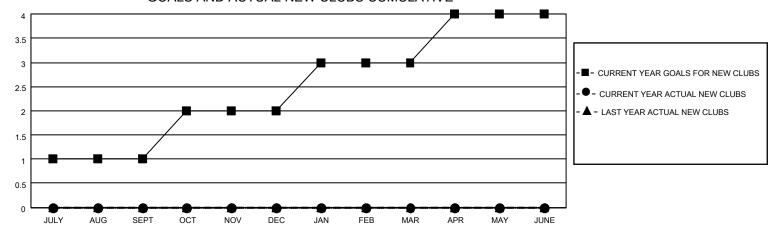

#### GOALS AND ACTUAL NEW CLUBS CUMULATIVE

## District 110CW

Results as of: 8/31/2021

| Clubs                 |               |           |               | Members               |                         |                         |                                                    |
|-----------------------|---------------|-----------|---------------|-----------------------|-------------------------|-------------------------|----------------------------------------------------|
| RESULTS FOR 2021-2022 |               |           |               | RESULTS FOR 2021-2022 |                         |                         |                                                    |
| QUARTER               | NEW CLUB GOAL | NEW CLUBS | DROPPED CLUBS | QUARTER MEM           | IBER GROWTH NET<br>GOAL | MEMBER GROWTH<br>ACTUAL | DROPPED<br>MEMBERS ACTUAL<br>(including transfers) |
| JULY/AUG/SEPT         | 1             | 0         | 1             | JULY/AUG/SEPT         | 10                      | 5                       | 12                                                 |
| OCT/NOV/DEC           | 1             | 0         | 0             | OCT/NOV/DEC           | 20                      | 0                       | 0                                                  |
| JAN/FEB/MAR           | 1             | 0         | 0             | JAN/FEB/MAR           | 20                      | 0                       | 0                                                  |
| APR/MAY/JUNE          | 1             | 0         | 0             | APR/MAY/JUNE          | 5                       | 0                       | 0                                                  |